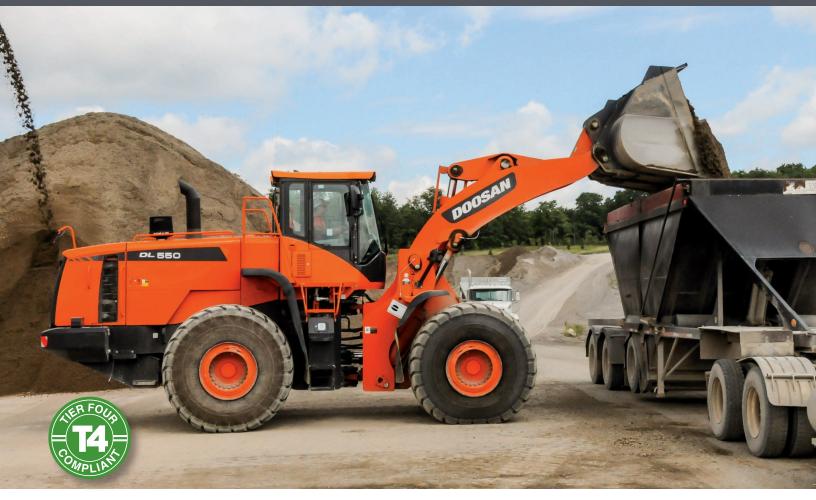

## DOOSAN

## **DL** 550-5 WHEEL LOADER

## **NEW MODEL OVERVIEW**

- T4 Emission Compliant (HPCR, CEGR, DOC & SCR)
- Standard Z-Bar (High Lift Z-Bar Available)
- Hydraulic Locking Front & Conventional Rear Differentials
- Selectable Work Modes (Eco, Normal & Power)
- Separate Cooling and Engine Compartments, Variable Speed Reversing Cooling Fan, Exhaust Heat Exchanger
- Telematics 3 Year Subscription
- Options Axle Oil Cooler, Emergency Steer, 5 Gear with Lock-up Clutch, Hydraulic Load Isolation System, Finger Tip Three Lever Controls, Electric Joystick Steering, Rotating Beacon, Rear View Camera, 110 Volt Plug Heater, Auto Greasing System, Rubber Fender Protectors, Full Fender with Rubber Protector